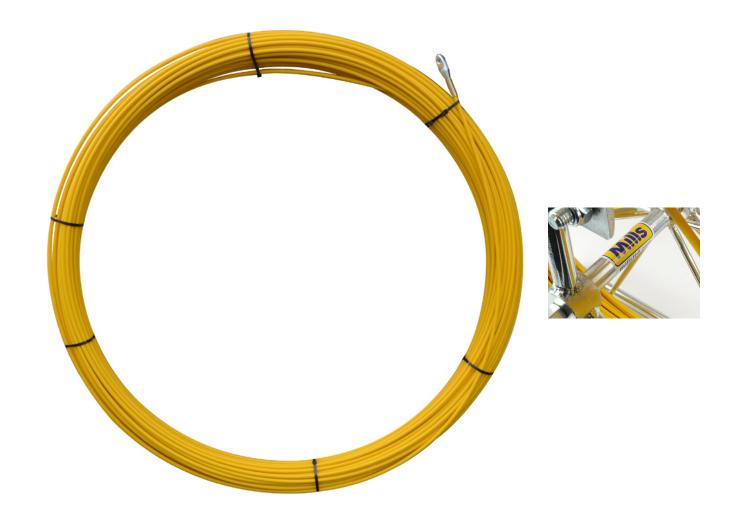

## **Short Description**

The Mills Cobra Continuous Rodding System represents a faster and more economic solution to screw

together duct rods. Available in standard diameters from 4.5mm to 14mm and a range of lengths from 60 to 500m.

The conduit rods utilise high quality reinforced fibreglass rod with radically reinforced construction and high tensile strength, ensuring on-going reliability and performance.

Diameter:11mm

Length: 100m

Weight 16kg