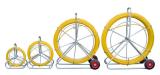

## **Short Description**

The Mills Cobra Continuous Rodding System represents a faster and more economical solution than

traditional screw together duct rods and is available in standard diameters from 4.5mm to 14mm and a range of lengths from 60 to 500 metres to suit most applications.

The 4.5mm and 6mm units are free standing whilst the heavier 9mm, 11mm and 14mm units are supplied with wheels for mobility and ease of use.

Diameter: 9mm

Length: 200m

Weight: 40kg