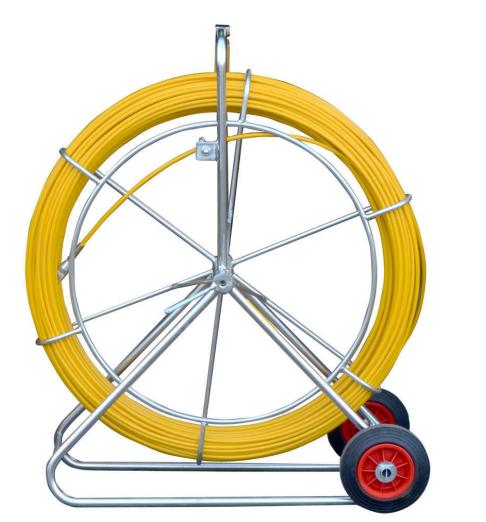

## **Short Description**

The Mills Cobra Continuous Rodding System represents a faster and more economical solution than

traditional screw together duct rods and is available in standard diameters from 4.5mm to 14mm and a range of lengths from 60 to 500 metres to suit most applications.

The conduit rods are supplied in robust zinc plated steel frames and the use of high quality fibreglass rod with radically reinforced construction and high tensile strength ensures on-going reliability and strength.

The 4.5mm and 6mm units are free standing whilst the heavier 9mm, 11mm and 14mm units are supplied with wheels for mobility and ease of use.

Diameter: 9mm

Length: 200m

Weight: 40kg