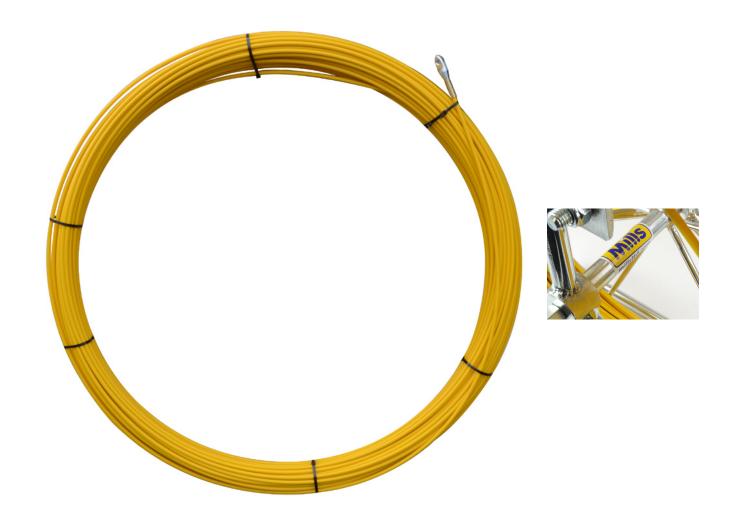

## **Short Description**

The Mills Cobra Continuous Rodding System represents a faster and more economic solution to screw

together duct rods. Available in standard diameters from 4.5mm to 14mm and a range of lengths from 60 to 500m.

The conduit rods utilise high quality reinforced fibreglass rod with radically reinforced construction and high tensile strength, ensuring on-going reliability and performance.

Diameter: 9mm

Length: 100m

## **Description**

The Mills Cobra Continuous Rodding System represents a faster and more economic solution to screw together duct rods. Available in standard diameters from 4.5mm to 14mm and a range of lengths from 60 to 500m.