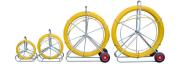

The 4.5mm and 6mm units are free standing whilst the heavier 9mm, 11mm and 14mm units are supplied with wheels for mobility and ease of use.

Diameter: 6mm

Length: 150m

Weight: 13kg