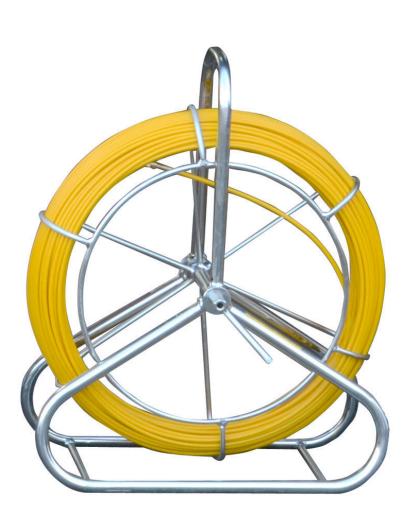

## **Short Description**

The Mills Cobra Continuous Rodding System represents a faster and more economical solution than

traditional screw together duct rods and is available in standard diameters from 4.5mm to 14mm and a range of lengths from 60 to 500 metres to suit most applications.

The conduit rods are supplied in robust zinc plated steel frames and the use of high quality fibreglass rod with radically reinforced construction and high tensile strength ensures on-going reliability and strength.

The 4.5mm and 6mm units are free standing whilst the heavier 9mm, 11mm and 14mm units are supplied with wheels for mobility and ease of use.

Diameter: 6mm

Length: 150m

Weight: 13kg