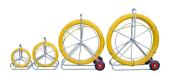

The 4.5mm and 6mm units are free standing whilst the heavier 9mm, 11mm and 14mm units are supplied with wheels for mobility and ease of use.

Diameter: 6mm

Length: 120m

Weight: 12kg