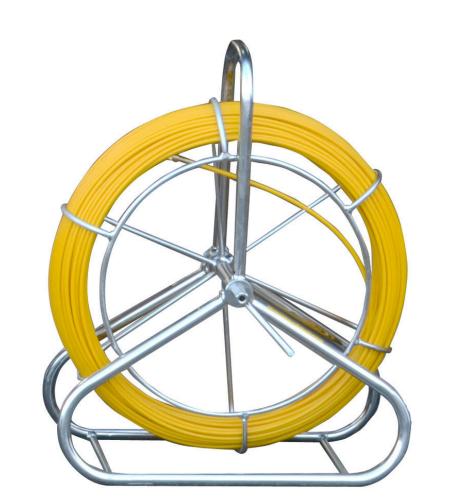

## **Short Description**

The Mills Cobra Continuous Rodding System represents a faster and more economical solution than

traditional screw together duct rods and is available in standard diameters from 4.5mm to 14mm and a range of lengths from 60 to 500 metres to suit most applications.

The conduit rods are supplied in robust zinc plated steel frames and the use of high quality fibreglass rod with radically reinforced construction and high tensile strength ensures on-going reliability and strength.

The 4.5mm and 6mm units are free standing whilst the heavier 9mm, 11mm and 14mm units are supplied with wheels for mobility and ease of use.

Diameter: 6mm

Length: 120m

Weight: 12kg