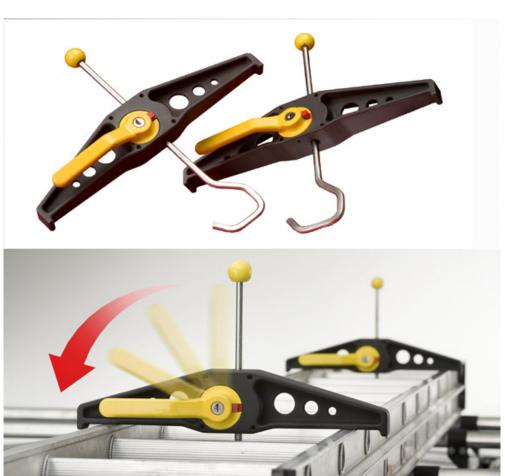

## **Short Description**

A revolutionary universal design for the safe transporting and securing of ladders onto roof bars and racks.

- Manufactured from tough composite plastic
- Features Stainless steel hook

- Accredited by 20g crash & life cycle testing
- Simple locking handle operation, ensures a swift clamping action of up to 5 times faster than conventional ladder clamp designs
- Key locks supplied: Each Safeclamp is supplied complete with two locking keys (No lost padlocks anymore)
- Supplied in pairs

## **Description**

A revolutionary universal design for the safe transporting and securing of ladders onto roof bars and racks.

- Manufactured from tough composite plastic
- Features Stainless steel hook
- Accredited by 20g crash & life cycle testing
- Simple locking handle operation, ensures a swift clamping action of up to 5 times faster than conventional ladder clamp designs
- Key locks supplied: Each Safeclamp is supplied complete with two locking keys (No lost padlocks anymore)
- Supplied in pairs