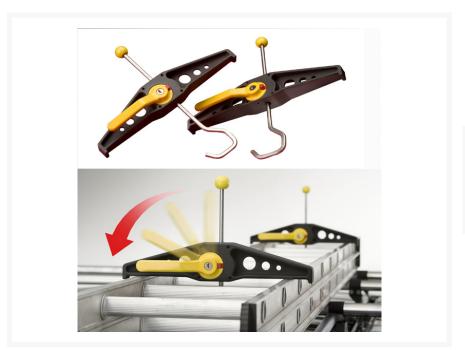

## Rhino Safeclamp Ladder Clamp

Product Images Product Code: S00-3749

## **Short Description**

A revolutionary universal design for the safe transporting and securing of ladders onto roof bars and racks.

- Manufactured from tough composite plastic
- Features Stainless steel hook
- Accredited by 20g crash & life cycle testing
- Simple locking handle operation, ensures a swift clamping action of up to 5 times faster than conventional ladder clamp designs
- Key locks supplied: Each Safeclamp is supplied complete with two locking keys (No lost padlocks anymore)

## **Description**

A revolutionary universal design for the safe transporting and securing of ladders onto roof bars and racks.

- Manufactured from tough composite plastic
- Features Stainless steel hook
- Accredited by 20g crash & life cycle testing
- Simple locking handle operation, ensures a swift clamping action of up to 5 times faster than conventional ladder clamp designs
- Key locks supplied: Each Safeclamp is supplied complete with two locking keys (No lost padlocks anymore)
- Supplied in pairs