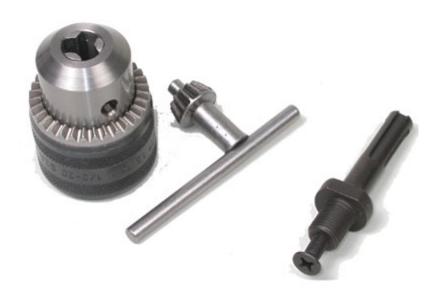

## 1/2" - 13mm Chuck with SDS Adaptor and Chuck Key

Product Images Product Code: P09-1041

## **Short Description**

Heavy duty 13mm (1/2") 3 jaw chuck for use on both rotary and impact drills. Complete with key and SDS Plus adaptor.

## **Description**

Heavy duty keyed chuck for use on both rotary and impact drills.

Fitted with an anti-thrust bearing to increase the amount of grip and to prevent slipping when under load.

The chuck comes complete with key and adaptor for use with SDS Plus machines.

Designed in accordance to DIN 6349

1/2in x 20 UNF thread.

Capacity 13mm

Complete with chuck key.