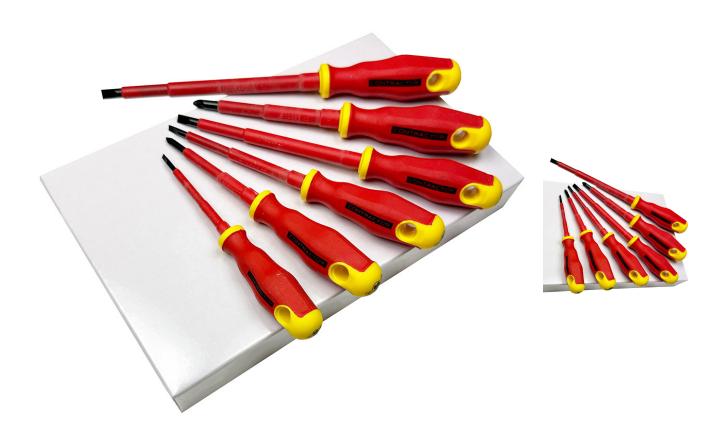

## CONTRACTOR Screwdriver Set 1000V VDE Insulated 6 Piece

**Product Images** 

Product Code: E22-1940

## **Short Description**

VDE Approved Fully Insulated 6 Piece High Voltage Screwdriver Set - Chrome Vanadium blades with

ergonomic handle.

Comprising:

Slotted - 75 x 3.0mm, 100 x 4.0mm, 125 x 5.5mm and 150 x 6.5mm.

Pozi<sup>®</sup> - 80 x No. 1 and 100 x No. 2.

Sizes quoted are for blade length only.

Formerly F02-3638