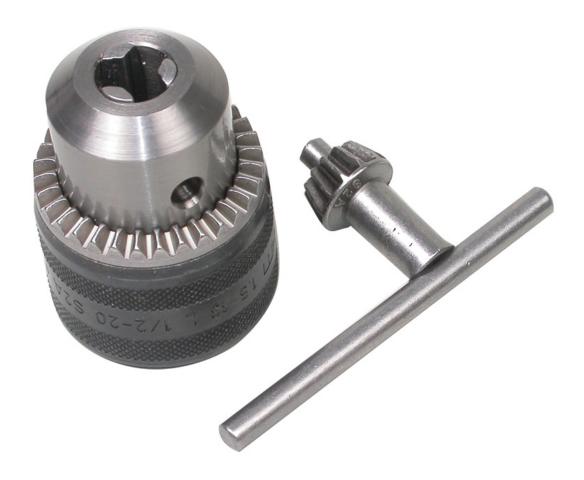

## Heavy Duty 1/2" 13mm Capacity Keyed Chuck for use on Rotary and Impact Drills

Product Images Product Code: P09-1039

## **Short Description**

Heavy duty 1/2" or 13mm capacity chuck supplied with key.

## **Description**

Fitted with an anti-thrust bearing to increase the amount of grip and to prevent slipping when under load.

Designed in accordance to DIN 6349 The chuck comes complete with key and adaptor for use with SDS Plus machines.

1/2 inch x 20 UNF thread.

Capacity 13mm

Complete with chuck key.