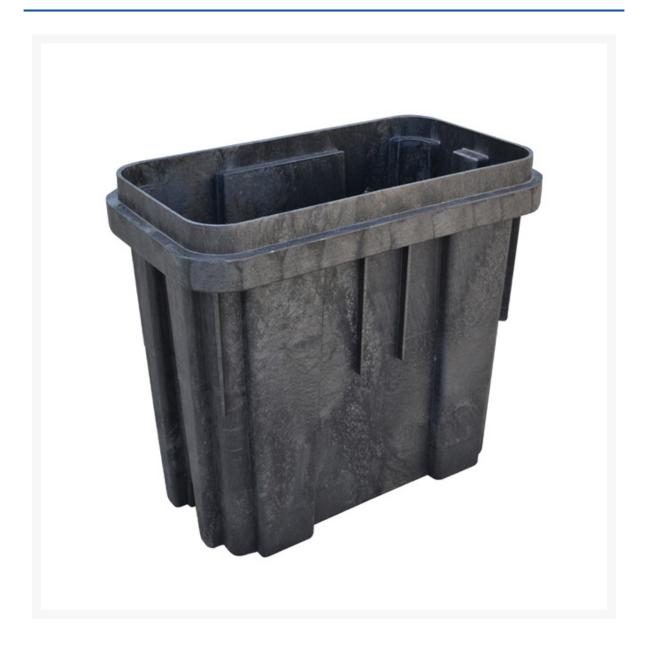

## **Short Description**

Prefabricated glass reinforced polyester joint box, this underground jointing enclosure offers significant advantages over the more traditional methods of forming a jointing enclosure.

Lightweight yet immensely strong and rigid having no seams or welds, it is totally rot proof and will not support microbiological growth.

Typical uses include:- Telephone connection systems, connection of lighting standards to mains, traffic light connections, underground water metre housing, cable television connections, loop connections and cable communications.

Internal dimensions: 200 x 450 x 450mm deep.