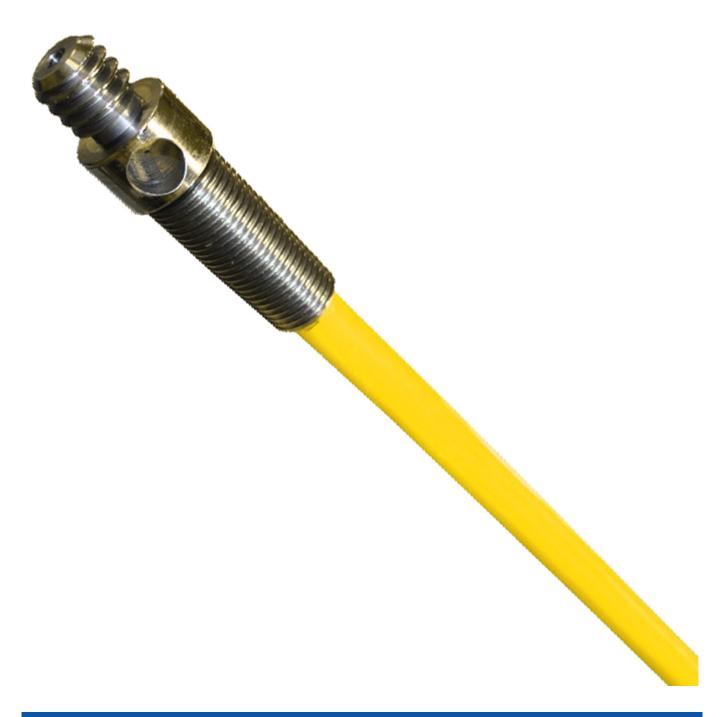

## **Short Description**

The Grip Coupling 1A is a simple 3 metre x 13mm fibre rod to assist in straightening 25mm subduct No5, prior to installation.

## **Description**

The Grip Coupling 1A is a simple 3 metre x 13mm fibre rod to assist in straightening 25mm subduct No5, prior to installation.

The full length of the rod is inserted and secured into the 25mm subduct using its tapered thread fixing.

Once secured the S83-2638 'Grip Coupling 1A' can then be attached to a duct rod No1 (S83-1446) or duct rod No2 (S83-0711) and the subduct easily introduced and pulled into the main duct.

Formerly S83-2638