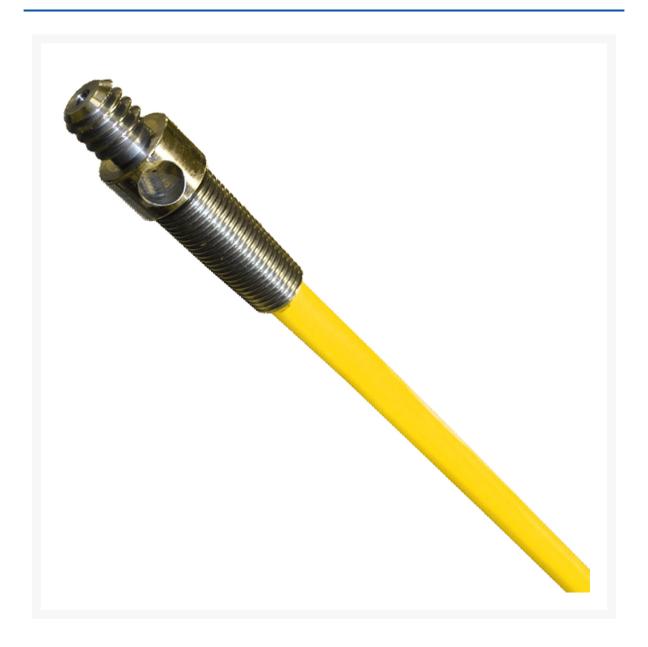

## **Short Description**

The Grip Coupling 1A is a simple 3 metre x 13mm fibre rod to assist in straightening 25mm subduct No5, prior to installation.

## **Description**

The Grip Coupling 1A is a simple 3 metre x 13mm fibre rod to assist in straightening 25mm subduct No5, prior to installation.

The full length of the rod is inserted and secured into the 25mm subduct using its tapered thread fixing.

Once secured the S83-2638 'Grip Coupling 1A' can then be attached to a duct rod No1 (S83-1446) or duct rod No2 (S83-0711) and the subduct easily introduced and pulled into the main duct.

Formerly S83-2638