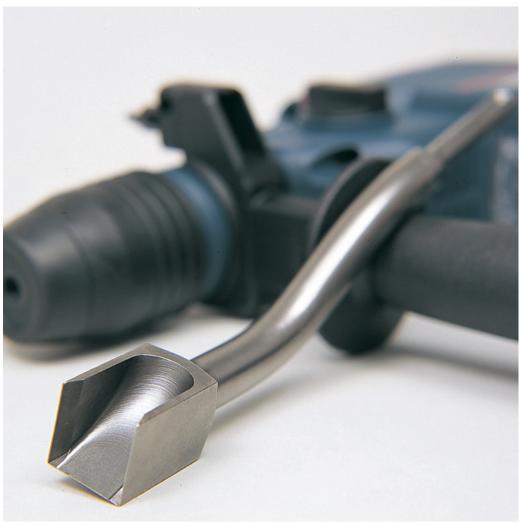

## 55mm SDS Channeling Chisel

Product Images Product Code: N99-7700

## **Short Description**

Ideal for rapid chasing in breeze and soft brick S.D.S. toolfitting.

- 1. 25mm cutting depth producing chased width of 25mm
- 2. Cranked shaft for ease of operation
- 3. S.D.S. toolfitting

## **Description**

Ideal for rapid chasing in breeze and soft brick S.D.S. toolfitting.

- 4. 25mm cutting depth producing chased width of 25mm
- 5. Cranked shaft for ease of operation
- 6. S.D.S. toolfitting