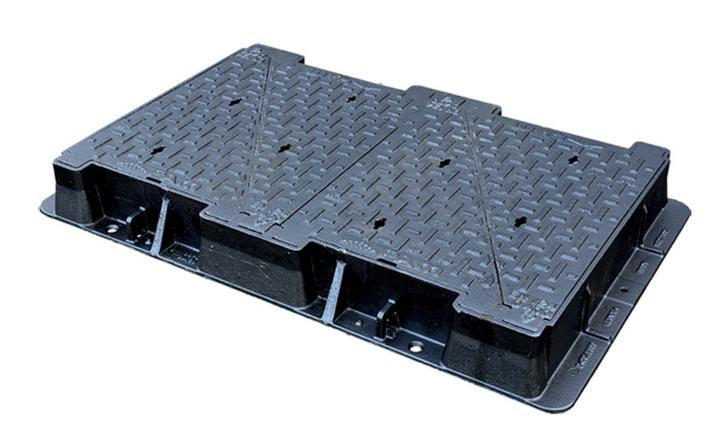

## **Product Images**

Product Code: S83-2779

## **Short Description**

This is a special order item. Please contact sales for a quote.

Frame and Cover Carriageway 2. Frame and Cover Carriageway ductile iron manhole cover and frame. Manufactured to relevant BS standard. 1200 x 675mm clear opening.

## Description

This is a special order item. Please contact sales for a quote.

Frame and Cover Carriageway 2. Frame and Cover Carriageway ductile iron manhole cover and frame. Manufactured to relevant BS standard. 1200 x 675mm clear opening.