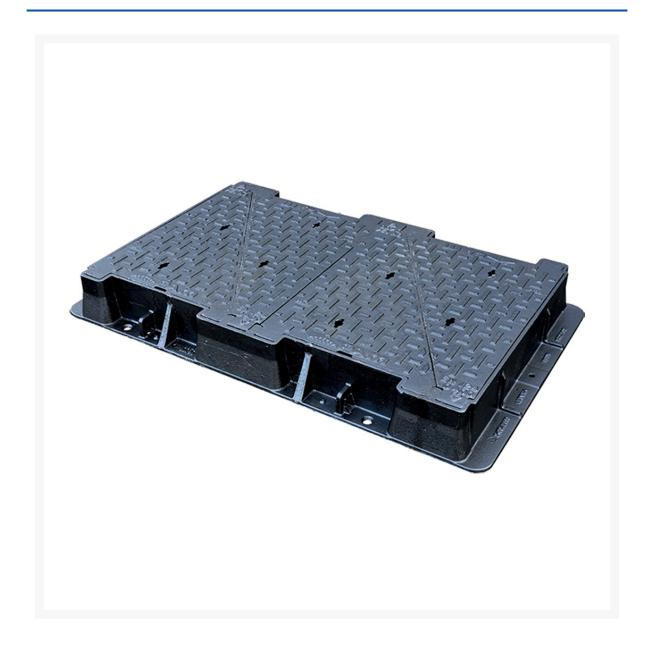

## Frame and Cover Carriageway 2

Product Images Product Code: \$83-2779

## **Short Description**

This is a special order item. Please contact sales for a quote.

Frame and Cover Carriageway 2. Frame and Cover Carriageway ductile iron manhole cover and frame. Manufactured to relevant BS standard. 1200 x 675mm clear opening.

## **Description**

This is a special order item. Please contact sales for a quote.

Frame and Cover Carriageway 2. Frame and Cover Carriageway ductile iron manhole cover and frame. Manufactured to relevant BS standard. 1200 x 675mm clear opening.