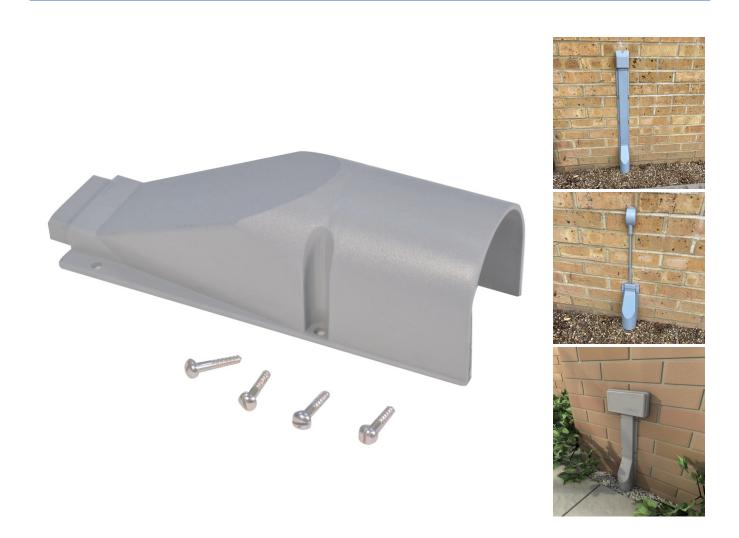

## **Product Images**

Product Code: S83-2759

## **Short Description**

For use outside the premises where cables emerge from underground and can be used to connect with Duct 102 or Duct 56 and a variety of solutions including:

S83-1779 Capping 25A Grey

S83-1775 BT Cover 101A Grey

S83-1781 Blown Fibre External CLI Connector Bend Adaptor Grey

Blown Fibre CLI (with and without gas block)

External CSP

Ref: 095096

## Description

For use outside the premises where cables emerge from underground and can be used to connect with Duct 102 or Duct 56 and a variety of solutions including:

S83-1779 Capping 25A Grey

S83-1775 BT Cover 101A Grey

S83-1781 Blown Fibre External CLI Connector Bend Adaptor Grey

Blown Fibre CLI (with and without gas block)

External CSP

Ref: 095096