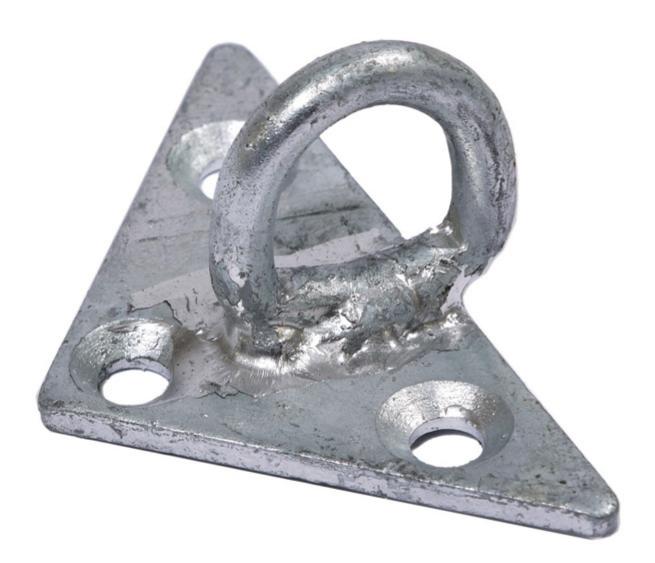

# **Triangular Fixing Bracket 22**

### **Product Images**

## **Short Description**

A dropwire fixing consisting of a galvanised steel triangular bracket with three fixing holes and a welded loop. Designed to attach a dropwire clamp at end users premises or on a multi pole route where no pole ring exists.

## Description

A dropwire fixing plate consisting of a galvanised steel triangular bracket with three fixing holes and a welded loop. Designed to attach a dropwire clamp at end users premises or on a multi pole route where no pole ring exists.