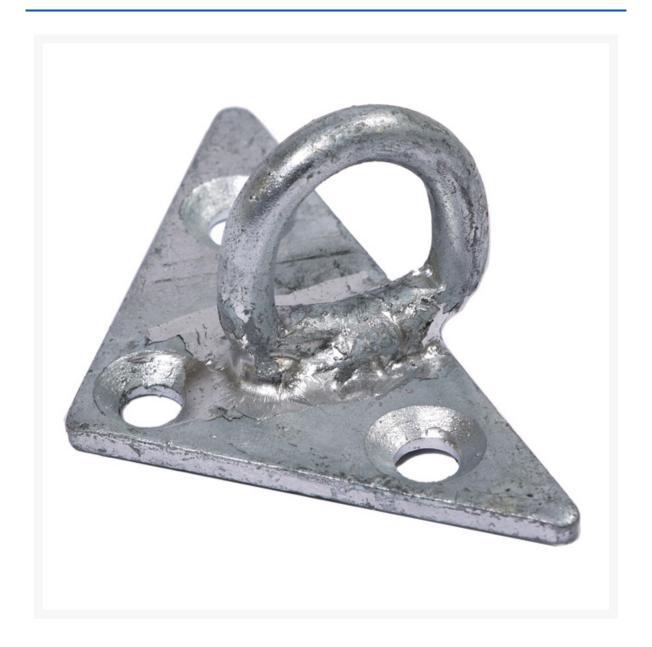

## **Short Description**

A dropwire fixing consisting of a galvanised steel triangular bracket with three fixing holes and a welded loop. Designed to attach a dropwire clamp at end users premises or on a multi pole route where no pole ring exists.

## **Description**

A dropwire fixing plate consisting of a galvanised steel triangular bracket with three fixing holes and a welded loop. Designed to attach a dropwire clamp at end users premises or on a multi pole route where no pole ring exists.