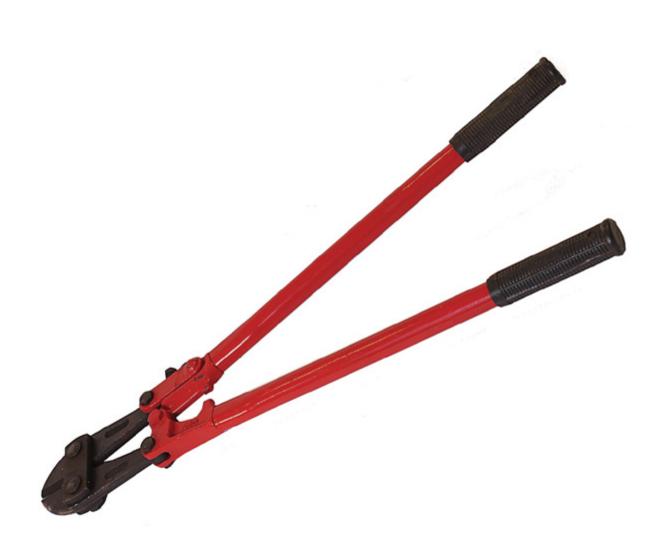

## **Product Images**

Product Code: S83-0870

## **Short Description**

Suitable for cutting high tensile steel bars, chains and metal sections.

Overall cutting length 450mm Max Cutting Mild Steel 9mm Max Cutting High Tensile 6.5mm

Ref: 127451

## Description

Suitable for cutting high tensile steel bars, chains and metal sections.

Overall cutting length 450mm Max Cutting Mild Steel 9mm Max Cutting High Tensile 6.5mm

Ref: 127451