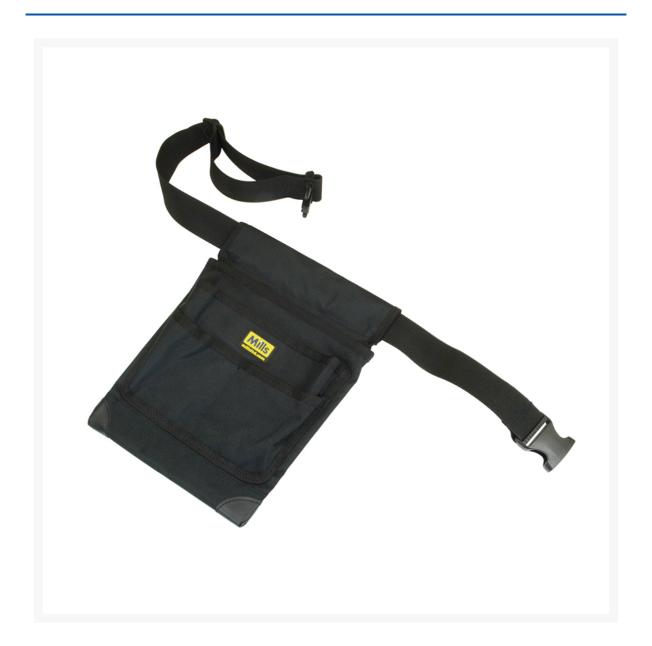

## **Short Description**

A heavy duty tool bag and pouch manufactured for the telecommunication engineer from heavy grade cordura with robust fully adjustable webbing belt. This toolholder features 4 pockets (1 Large, 1 medium and 2 small) and is ideally for storage of hand tools, cleats and consumables. The base and corners of the belt pocket have been reinforced with 2 layers of material.

Dimensions: Width 260mm x Height 375mm

## **Description**

A heavy duty tool bag and pouch manufactured for the telecommunication engineer from heavy grade cordura with robust fully adjustable webbing belt. This toolholder features 4 pockets (1 Large, 1 medium and 2 small) and is ideally for storage of hand tools, cleats and consumables. The base and corners of the belt pocket have been reinforced with 2 layers of material.

Dimensions: Width 260mm x Height 375mm

Ref: 058524 / 129466