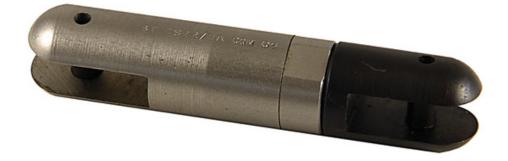

## **Connector Swivel 22mm**

Product Code: S83-0934 **Product Images** 

## **Short Description**

A fused swivel connector fitted as standard with a 4kN fuse, suitable for general cable pulling applications.

## **Description**

A fused swivel connector used to install fibre optic cables in duct and sub duct.

The swivel is fitted as standard with a 4kN fuse, suitable for general cable pulling applications.

Ref: 127404