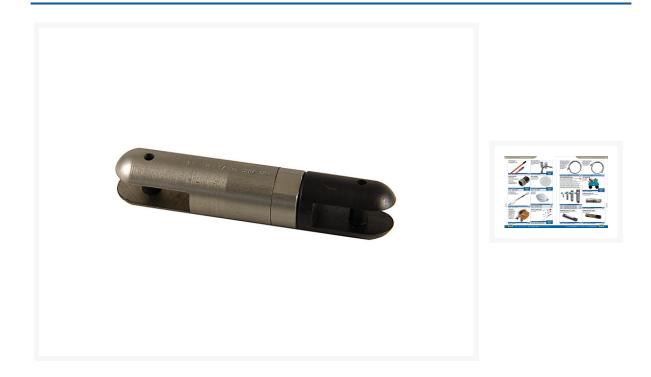

## **Product Images**

Product Code: S83-0934

## **Short Description**

A fused swivel connector fitted as standard with a 4kN fuse, suitable for general cable pulling applications.

## Description

A fused swivel connector used to install fibre optic cables in duct and sub duct.

The swivel is fitted as standard with a 4kN fuse, suitable for general cable pulling applications.

Ref: 127404