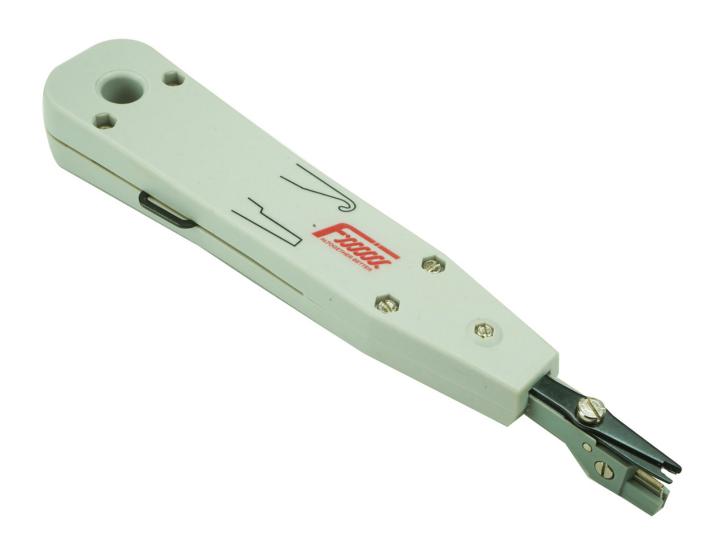

## Fusion Krone Style Punchdown Tool White

Product Images Product Code: T70-3799

## **Short Description**

The Fusion Krone Style Punchdown Tool in white is the industry standard 2A style tool for IDC termination. The tool inserts and crops wires simultaneously and is complete with integral extraction tool and stop clip.

## **Description**

The Fusion Krone Style Punchdown Tool in white is the industry standard 2A style tool for IDC termination. The tool inserts and crops wires simultaneously and is complete with integral extraction tool and stop clip.