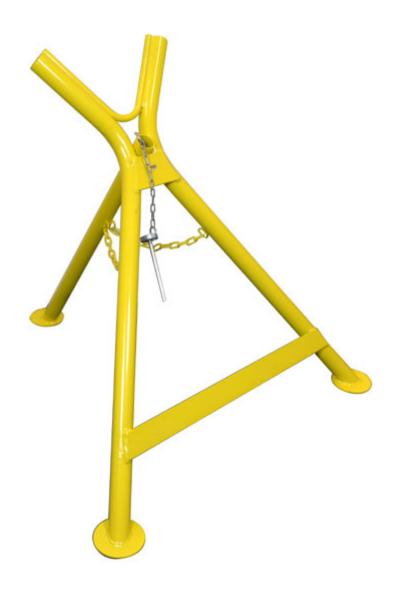

## Mills Horse Pole

**Product Images** Product Code: S83-2653

## **Short Description**

The Mills Pole Horse is an essential aid for all pole installers, allowing poles of all dimensions to be supported while pole furniture is added or removed prior or post installation.

The pole support benefits from flat feet plates and safety support chains and can quickly be folded flat for ease of storage.