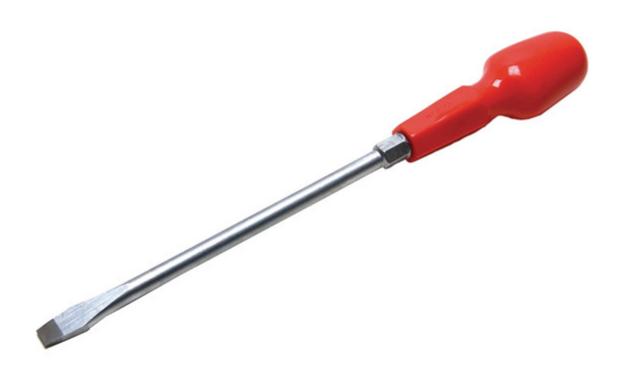

## Screwdriver Cabinet Pattern 9.5mm x 200mm

Product Images Product Code: S83-0861

## **Short Description**

Cabinet Pattern handle screwdrivers with chrome vanadium steel blades, correctly hardened and tempered with sand blasted tips. Some sizes are fitted with a hexagon bolster which enables extra power to be obtained by the use of a spanner

## **Description**

Cabinet Pattern handle screwdrivers with chrome vanadium steel blades, correctly hardened and tempered with sand blasted tips. Some sizes are fitted with a hexagon bolster which enables extra power to be obtained by the use of a spanner