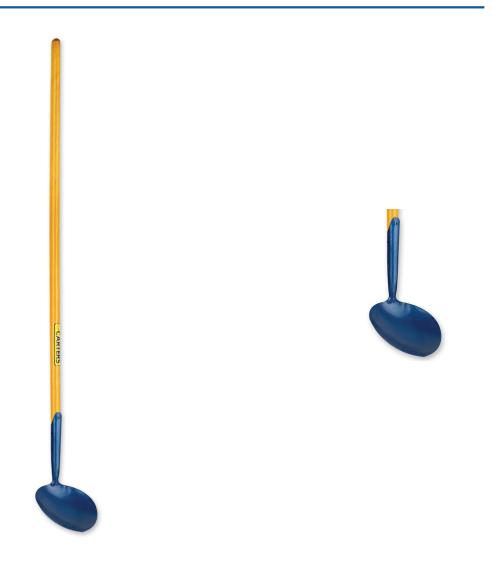

## **Spoon Excavating 72" - Wood**

Product Images Product Code: \$83-0990

## **Short Description**

Solid forged, designed to scoop out loose earth from the bottom of deep trenches and post holes.

## **Description**

Solid forged, designed to scoop out loose earth from the bottom of deep trenches and post holes.

Manufactured from specially selected Ash and Hardwood timbers, tapered and deep fitted into the extra long socket to give optimum strength and durability. Designed for strength and durability and will outperform the requirements of BS3388 under all tests.

Handle: 72" Ash Plain

Blade Size: 9"x 10"

Weight: 3.5kg