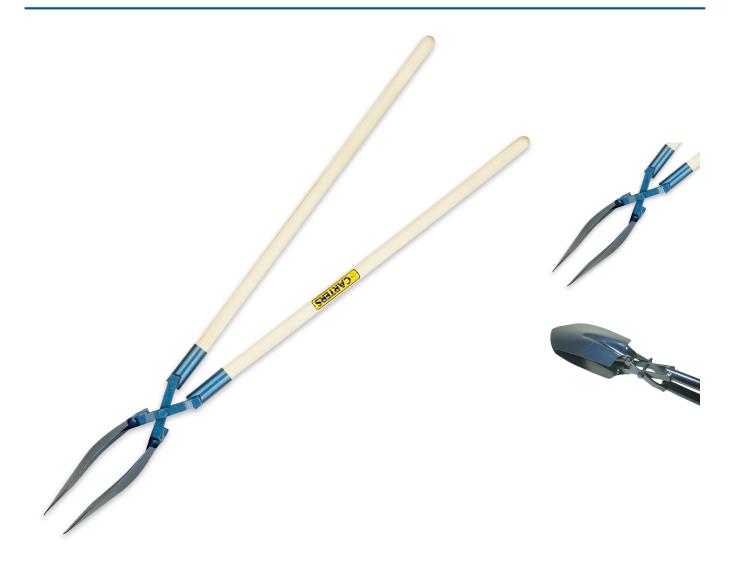

## **Shovel Holer 48" - Wood**

Product Images Product Code: S83-0981

## **Short Description**

Scissor action Post holer used for clearing rubble and soil from post holes. Pointed tip for greater penetration. Carbon Steel dished blade for extra strength.

## **Description**

Scissor action Post holer used for clearing rubble and soil from post holes. Pointed tip for greater penetration. Carbon Steel dished blade for extra strength.

Manufactured from specially selected Ash and Hardwood timbers, tapered and deep fitted into the extra long socket to give optimum strength and durability. Designed for strength and durability and will outperform the requirements of BS3388 under all tests.

Handle: 48" / 1350mm Ash

Blade: 8" Wide x 26" Long

Weight: 6.8kg