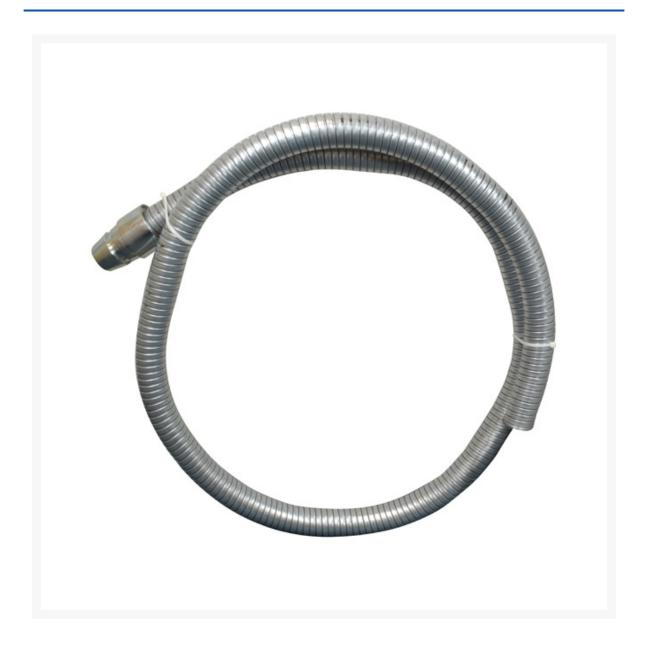

## **Short Description**

Sometimes known as an elephant's trunk, this dual purpose flexible steel tube 2.9m length with a 38mm diameter bore, used to guide Rods Duct 3 to and from a rodding machine to the duct mouth.

Used with Clamp Guide 2A to secure in a joint box and Guide Rod Flexible 4 to extend length.

Ref: 126772