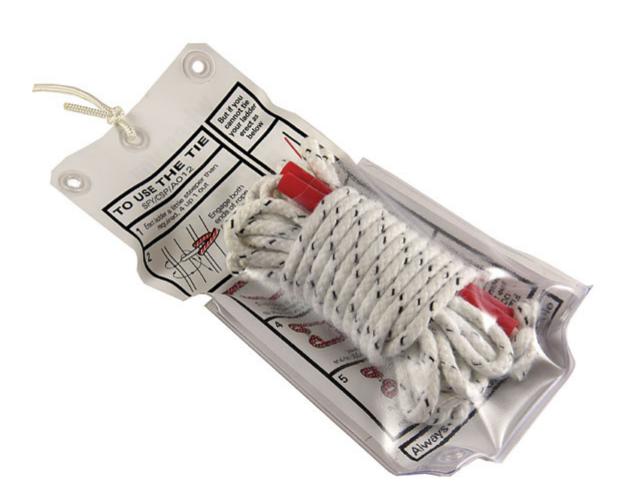

## **Product Images**

Product Code: S83-0789

## **Short Description**

Used to leash Ladders Extension 5B and 7A when working on poles.

An 8m x 6mm leash supplied with end stiffeners to allow pole ladders to be secured using the fourth run to a pole, when the ladder is angled at a four up, one out ratio.

Supplied in a plastic wallet with full operating instructions.