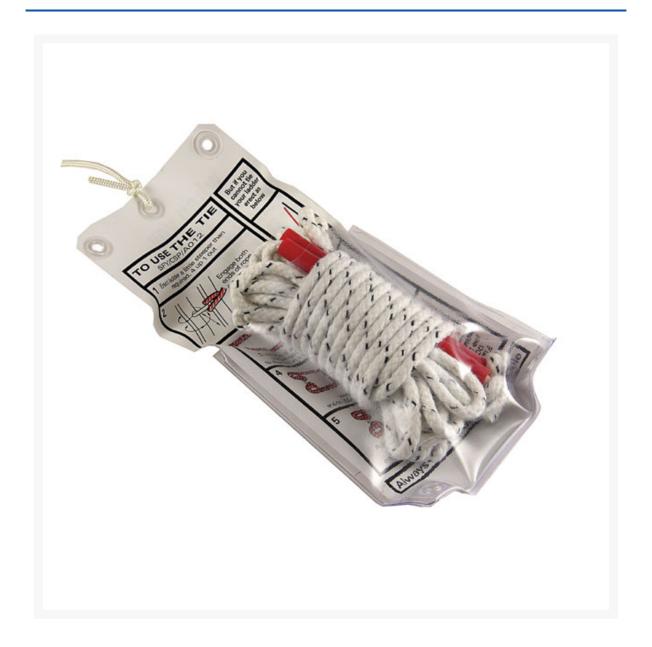

## **Short Description**

Used to leash Ladders Extension 5B and 7A when working on poles.

An 8m x 6mm leash supplied with end stiffeners to allow pole ladders to be secured using the fourth run to a pole, when the ladder is angled at a four up, one out ratio.

Supplied in a plastic wallet with full operating instructions.

## **Description**

Used to leash Ladders Extension 5B and 7A when working on poles.

An 8m x 6mm leash supplied with end stiffeners to allow pole ladders to be secured using the fourth run to a pole, when the ladder is angled at a four up, one out ratio.

Supplied in a plastic wallet with full operating instructions.

Ref 127688 / 126320