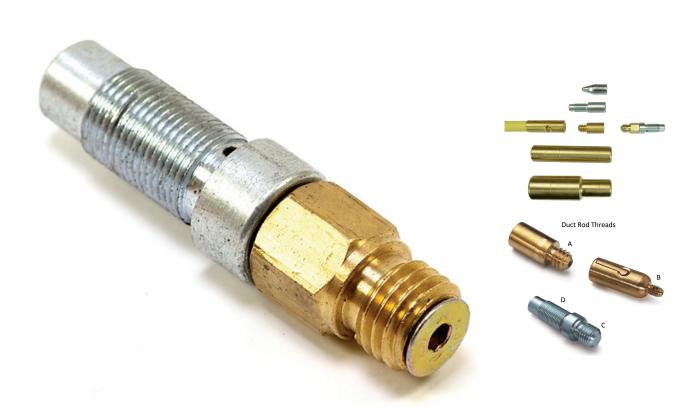

### **Product Images**

Product Code: S83-0778

## **Short Description**

This coupling has a **Type D** male thread for attachment to a bare S83-0776 Duct Rod No 3 and a swivel **Type C** male thread for connection to other **Type C female** thread couplers and attachments such as:

### A note on thread connectivity

Four different threads are used to connect the most commonly used duct rods.

Type A: S83-1446 Duct Rod No.1 (3 metre) and S83-0711 No.2 (2 metre) Male and Female

Type B: S83-1505 Duct Rod No.5 Male and Female

Type C: S83-0776 Duct Rod No.3 Continuous Male and Female

**Type D:** S83-0776 Duct Rod No.3 Continuous Male only - For attachment to the bare rod only

Ref: 126395