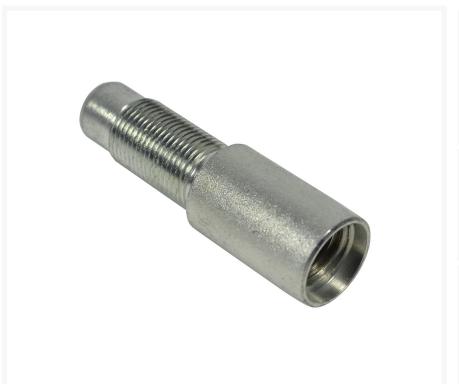

# **Coupling Rod Duct 3 Female**

Product Images Product Code: \$83-0777

## **Short Description**

This coupling has **Type D** male thread for attachment to a bare S83-0776 Duct Rod No.3 Continuous and a **Type C** female thread for connection to other **Type C** male thread couplers and attachments such as:

S83-0715 Adaptor Rod 5

S83-0778 Coupling Rod Duct 3 Male Swivel

S83-0779 Coupling Rod Duct 3 Male

S83-0712 Adaptor Rod 2A

S83-0713 Adaptor Rod 3A

For repair of S83-0776 Duct Rod No.3 Continuous, this item can be used in combination with S83-0778 Coupling Rod Duct 3 Male Swivel or S83-0779 Coupling Rod Duct 3 Male.