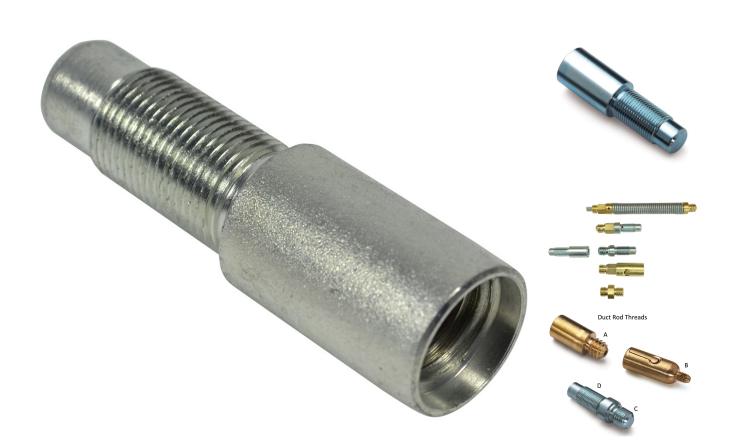

#### **Product Images**

Product Code: S83-0777

## **Short Description**

This coupling has **Type D** male thread for attachment to a bare S83-0776 Duct Rod No.3 Continuous and a **Type C** female thread for connection to other **Type C** male thread couplers and attachments such as:

#### A note on thread connectivity

Four different threads are used to connect the most commonly used duct rods.

Type A: S83-1446 Duct Rod No.1 (3 metre) and S83-0711 No.2 (2 metre) Male and Female

Type B: S83-1505 Duct Rod No.5 Male and Female

Type C: S83-0776 Duct Rod No.3 Continuous Male and Female

Type D: S83-0776 Duct Rod No.3 Continuous Male only - For attachment to the bare rod only

Ref: 126394

### Description

This coupling has **Type D** male thread for attachment to a bare S83-0776 Duct Rod No.3 Continuous and a **Type C** female thread for connection to other **Type C** male thread couplers and attachments such as:

Type C: S83-0776 Duct Rod No.3 Continuous Male and Female

**Type D:** S83-0776 Duct Rod No.3 Continuous Male only - For attachment to the bare rod only

Ref: 126394