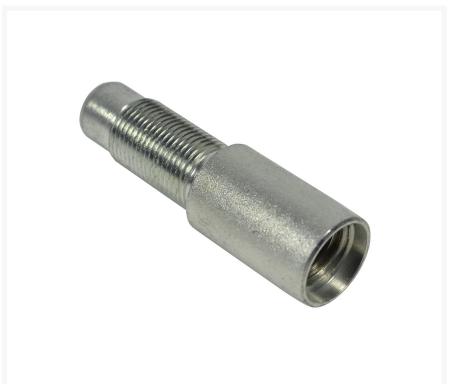

# **Coupling Rod Duct 3 Female**

Product Images Product Code: \$83-0777

## **Short Description**

This coupling has **Type D** male thread for attachment to a bare S83-0776 Duct Rod No.3 Continuous and a **Type C** female thread for connection to other **Type C** male thread couplers and attachments such as:

S83-0715 Adaptor Rod 5

S83-0778 Coupling Rod Duct 3 Male Swivel

S83-0779 Coupling Rod Duct 3 Male

S83-0712 Adaptor Rod 2A

S83-0713 Adaptor Rod 3A

For repair of S83-0776 Duct Rod No.3 Continuous, this item can be used in combination with S83-0778 Coupling Rod Duct 3 Male Swivel or S83-0779 Coupling Rod Duct 3 Male.