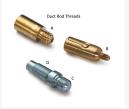

#### A note on thread connectivity

Four different threads are used to connect the most commonly used duct rods.

**Type A:** S83-1446 Duct Rod No.1 (3 metre) and S83-0711 No.2 (2 metre) Male and Female

Type B: S83-1505 Duct Rod No.5 Male and Female

**Type C:** S83-0776 Duct Rod No.3 Continuous Male and Female

Type D: S83-0776 Duct Rod No.3 Continuous Male only - For attachment to the bare rod

only

Ref: 126330

#### A note on thread connectivity

Four different threads are used to connect the most commonly used duct rods.

**Type A:** S83-1446 Duct Rod No.1 (3 metre) and S83-0711 No.2 (2 metre) Male and Female

**Type B:** S83-1505 Duct Rod No.5 Male and Female

**Type C:** S83-0776 Duct Rod No.3 Continuous Male and Female

**Type D:** S83-0776 Duct Rod No.3 Continuous Male only - For attachment to the bare rod

only

Ref: 126330