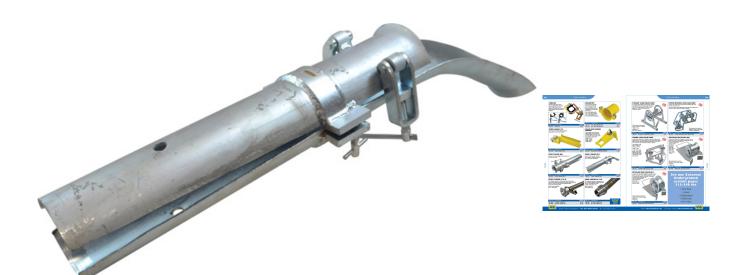

## **Product Images**

Product Code: S83-0771

## **Short Description**

Split cabling guide for angled ducts with internal diameters of 89mm-92mm (96.5mm Duct).

Used to draw the cable into the duct at an angle, the angular deviation to be no more than 30 degrees.

## Description

Split cabling guide for angled ducts with internal diameters of 89mm-92mm (96.5mm Duct).

Used to draw the cable into the duct at an angle, the angular deviation to be no more than 30 degrees.