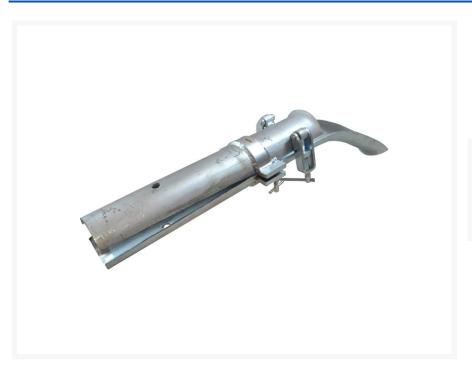

## **Guide Cabling No 2**

**Product Images** 

Product Code: S83-0771

## **Short Description**

Split cabling guide for angled ducts with internal diameters of 89mm-92mm (96.5mm Duct). Used to draw the cable into the duct at an angle, the angular deviation to be no more than 30 degrees.

## **Description**

Split cabling guide for angled ducts with internal diameters of 89mm-92mm (96.5mm Duct).

Used to draw the cable into the duct at an angle, the angular deviation to be no more than

30 degrees.