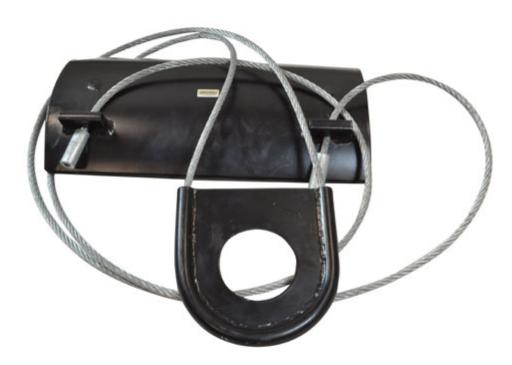

## **Short Description**

Plate type pole twister, used to align poles after installation.

Comprising a curved plate 300mm x 175mm with 2 barbs which presses into the wood, This plate is attached via a 6mm wire rope to a levering eye which is wrapped around the pole.

A crow bar (Mills S83-3679 or S00-1226 not supplied), is then passed though the levering eye to allow the pole to be twisted into the desired position