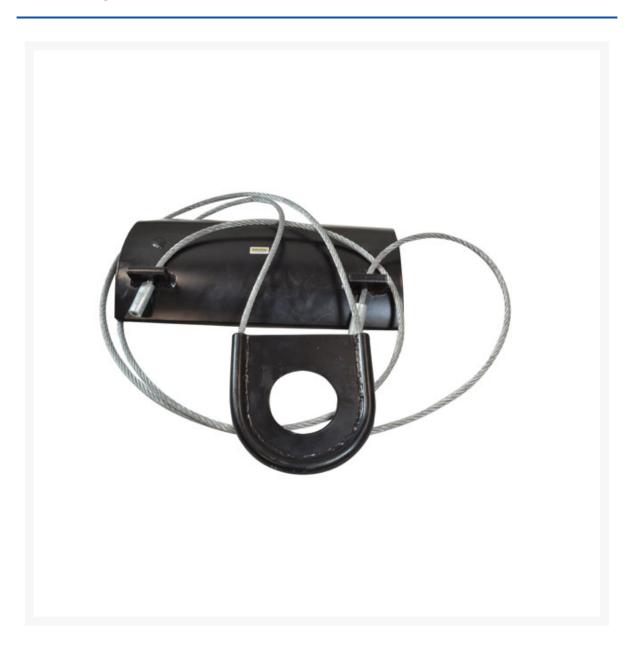

## **Product Images**

Product Code: S83-0768

## **Short Description**

Plate type pole twister, used to align poles after installation.

Comprising a curved plate 300mm x 175mm with 2 barbs which presses into the wood, This plate is attached via a 6mm wire rope to a levering eye which is wrapped around the pole.

A crow bar (Mills S83-3679 or S00-1226 not supplied), is then passed though the levering eye to allow the pole to be twisted into the desired position

## Description

Plate type pole twister, used to align poles after installation.

Comprising a curved plate 300mm x 175mm with 2 barbs which presses into the wood, This plate is attached via a 6mm wire rope to a levering eye which is wrapped around the pole.