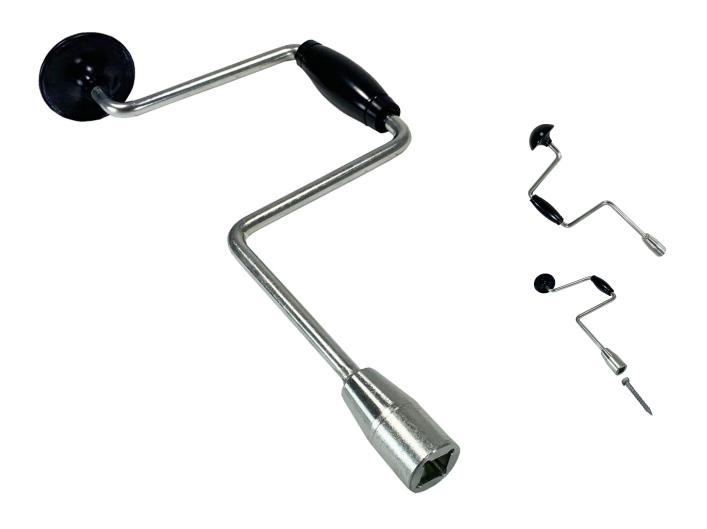

## **Short Description**

This traditional 10" swing hand held brace, has been adapted to attach and remove 3" coach screws (S83-0654) securing pole steps (S83-2996 and S83-2842) from poles.

Formerly S83-0765

## **Description**

This traditional 10" swing hand held brace, has been adapted to attach and remove 3" coach screws (S83-0654) securing pole steps (S83-2996 and S83-2842) from poles.

Formerly S83-0765

Ref: 112089