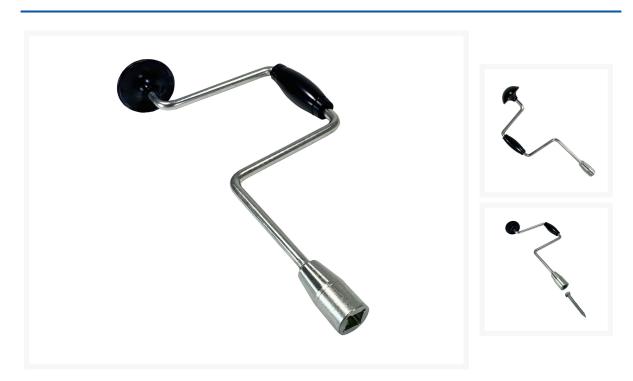

## Mills Brace Coach Screw

**Product Images** 

## **Short Description**

This traditional 10" swing hand held brace, has been adapted to attach and remove 3" coach screws (S83-0654) securing pole steps (S83-2996 and S83-2842) from poles.

Formerly S83-0765