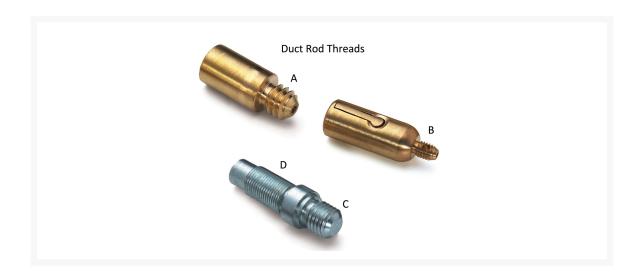

#### A note on thread connectivity

Four different threads are used to connect the most commonly used duct rods.

**Type A:** S83-1446 Duct Rod No.1 (3 metre) and S83-0711 No.2 (2 metre) Male and Female

**Type B:** S83-1505 Duct Rod No.5 Male and Female

**Type C:** S83-0776 Duct Rod No.3 Continuous Male and Female

**Type D:** S83-0776 Duct Rod No.3 Continuous Male only - For attachment to the bare rod

only

### A note on thread connectivity

Four different threads are used to connect the most commonly used duct rods.

**Type A:** S83-1446 Duct Rod No.1 (3 metre) and S83-0711 No.2 (2 metre) Male and Female

**Type B:** S83-1505 Duct Rod No.5 Male and Female

**Type C:** S83-0776 Duct Rod No.3 Continuous Male and Female

Type D: S83-0776 Duct Rod No.3 Continuous Male only - For attachment to the bare rod

only

Formerly S83-0722

Ref:112858