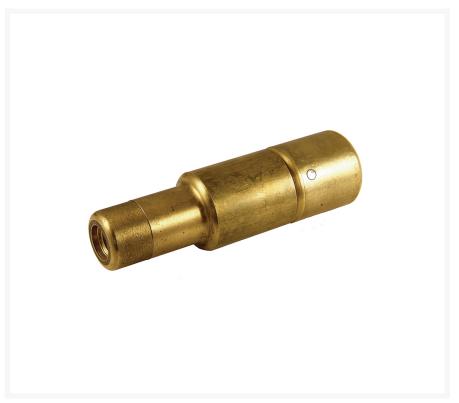

# Coupling Up Piece No 2 (Medium Lockfast Marrying Set)

Product Images Product Code: S13-0722

## **Short Description**

The No.2 Medium Lockfast Marrying Set has a **Type C** female thread at each end. It has a maximum outside diameter of 48mm and is designed to connect or 'marry' the following duct rods whilst in the duct:

## **Description**

The No.2 Medium Lockfast Marrying Set has a **Type C** female thread at each end. It has a maximum outside diameter of 48mm and is designed to connect or 'marry' the following

duct rods whilst in the duct: