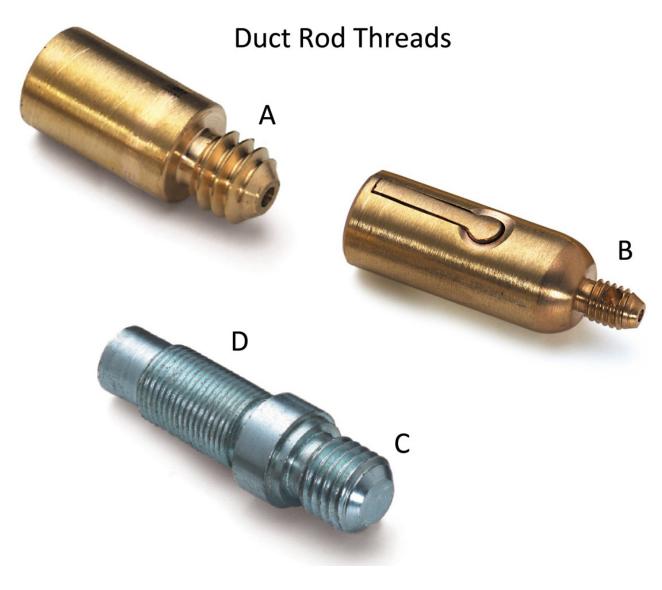

#### A note on thread connectivity

Four different threads are used to connect the most commonly used duct rods.

Type A: S83-1446 Duct Rod No.1 (3 metre) and S83-0711 No.2 (2 metre) Male and Female

Type B: S83-1505 Duct Rod No.5 Male and Female

Type C: S83-0776 Duct Rod No.3 Continuous Male and Female

Type D: S83-0776 Duct Rod No.3 Continuous Male only - For attachment to the bare rod only

Type C: S83-0776 Duct Rod No.3 Continuous Male and Female

Type D: S83-0776 Duct Rod No.3 Continuous Male only - For attachment to the bare rod only

Formerly S83-0722

Ref:112858

3