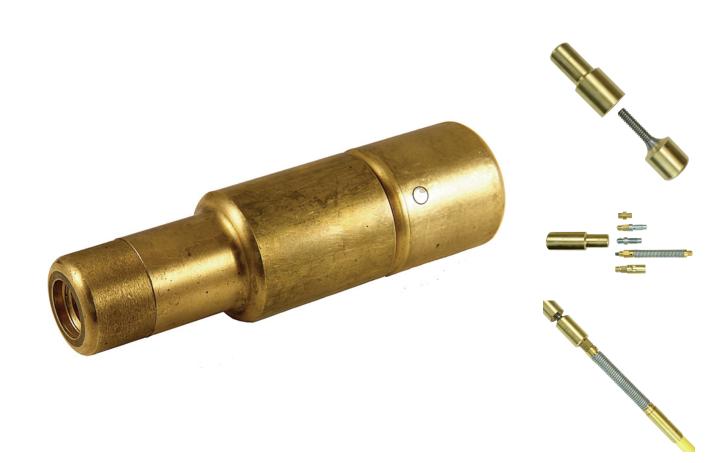

#### **Product Images**

Product Code: S13-0722

### **Short Description**

The No.2 Medium Lockfast Marrying Set has a **Type C** female thread at each end. It has a maximum outside diameter of 48mm and is designed to connect or 'marry' the following duct rods whilst in the duct:

## Description

The No.2 Medium Lockfast Marrying Set has a **Type C** female thread at each end. It has a maximum outside diameter of 48mm and is designed to connect or 'marry' the following duct rods whilst in the duct: