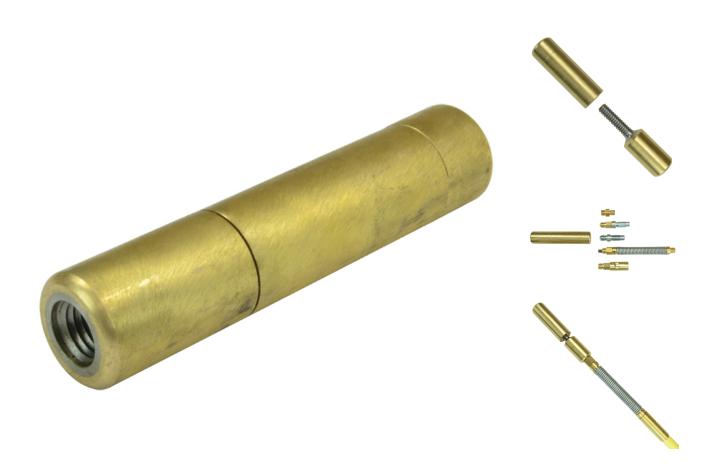

# Coupling Up Piece No 1 (Small Lockfast Marrying Set)

Product Images Product Code: S13-0721

# **Short Description**

The No.1 (Small) Lockfast Marrying Set has a **Type C** female thread at each end. It has an outside diameter of 35mm and is designed to connect or 'marry' the following duct rods in congested or smaller ducts:

## **Description**

The No.1 (Small) Lockfast Marrying Set has a **Type C** female thread at each end. It has an outside diameter of 35mm and is designed to connect or 'marry' the following duct rods in congested or smaller ducts: