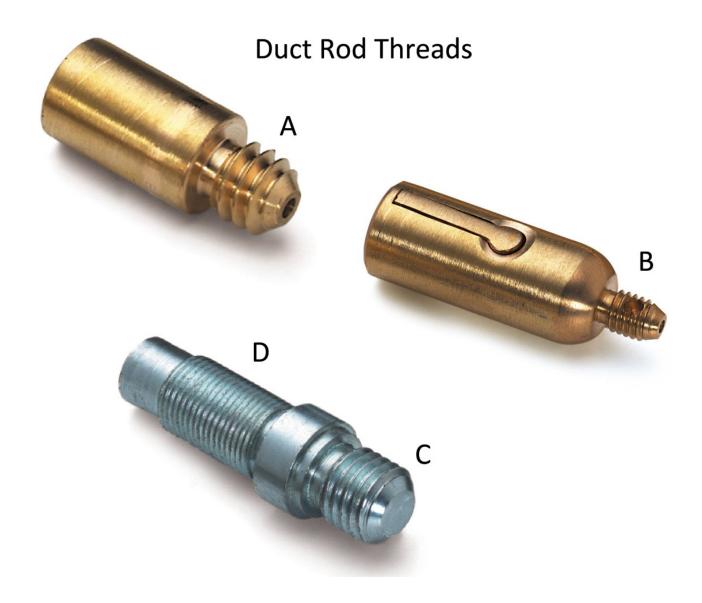

#### A note on thread connectivity

Four different threads are used to connect the most commonly used duct rods.

**Type A:** S83-1446 Duct Rod No.1 (3 metre) and S83-0711 No.2 (2 metre) Male and Female

**Type B:** S83-1505 Duct Rod No.5 Male and Female

**Type C:** S83-0776 Duct Rod No.3 Continuous Male and Female

**Type D:** S83-0776 Duct Rod No.3 Continuous Male only - For attachment to the bare rod only

### A note on thread connectivity

Four different threads are used to connect the most commonly used duct rods.

**Type A:** S83-1446 Duct Rod No.1 (3 metre) and S83-0711 No.2 (2 metre) Male and Female

**Type B:** S83-1505 Duct Rod No.5 Male and Female

**Type C:** S83-0776 Duct Rod No.3 Continuous Male and Female

Type D: S83-0776 Duct Rod No.3 Continuous Male only - For attachment to the bare rod only

Formerly S83-0721

Ref: 112857