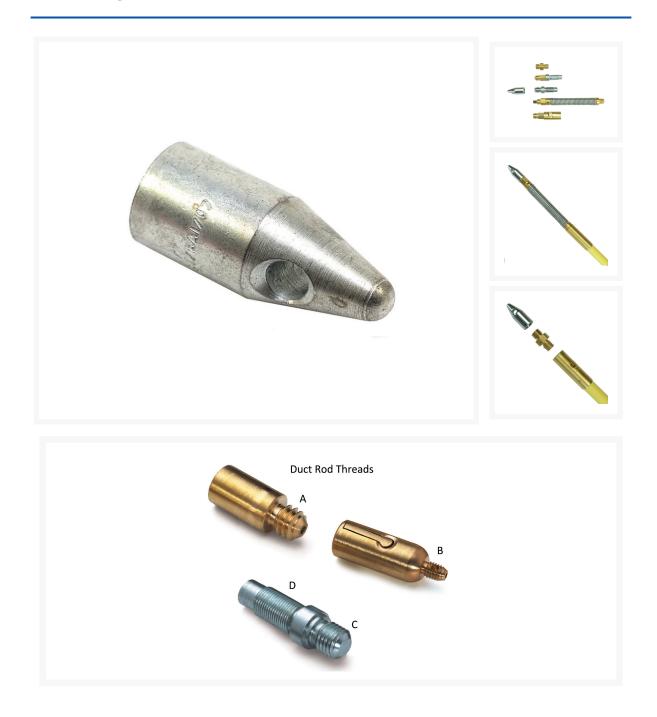

### **Product Images**

Product Code: S13-0720

This attachment has a**Type C** female thread and is used as a bullet end or leader.

## Description

This attachment has a**Type C** female thread and is used as a bullet end or leader.

To use with S83-1446 Duct Rod No.1 or S83-0711 Duct Rod No.2 requires either:

S83-0713 Adaptor Rod 3A

S83-0712 Adaptor Rod 2A

#### A note on thread connectivity

Four different threads are used to connect the most commonly used duct rods.

Type A: S83-1446 Duct Rod No.1 (3 metre) and S83-0711 No.2 (2 metre) Male and Female

**Type B:** S83-1505 Duct Rod No.5 Male and Female

**Type C:** S83-0776 Duct Rod No.3 Continuous Male and Female

**Type D:** S83-0776 Duct Rod No.3 Continuous Male only - For attachment to the bare rod only

Formerly S83-0720

Ref: 126382