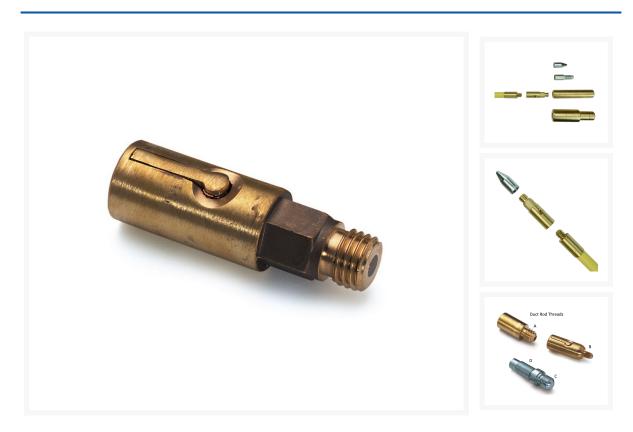

## **Short Description**

This adaptor has a**Type A** female lockfast thread and a **Type C** male thread and adapts the male end of an S83-1446 Duct Rod No.1 or S83-0711 Duct Rod No.2 for use with an S83-0720 Attachment Rod 4A or Coupling Up Pieces S83-0721 and S83-0722.

### **Description**

This adaptor has a**Type A** female lockfast thread and a **Type C** male thread and adapts the male end of an S83-1446 Duct Rod No.1 or S83-0711 Duct Rod No.2 for use with an S83-0720 Attachment Rod 4A or Coupling Up Pieces S83-0721 and S83-0722.