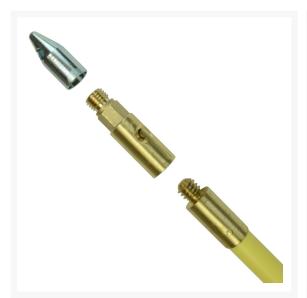

The rods can be quickly joined and released, and in addition, rotated in either direction remaining secure in the most demanding conditions.

Diameter: 25mm

Length:2m

Thread: Male and female Type A

The rods can be quickly joined and released, and in addition, rotated in either direction remaining secure in the most demanding conditions.

Diameter: 25mm

Length:2m

Thread: Male and female **Type A** 