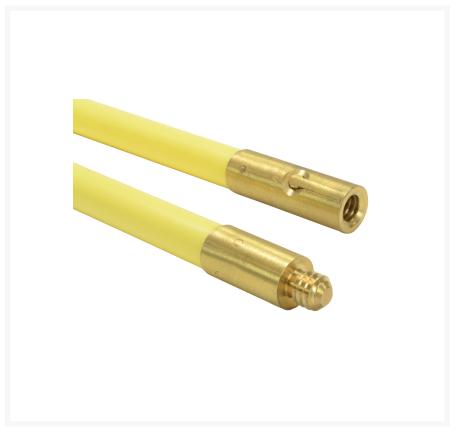

## **Short Description**

Used and approved by the leading telecom utilities for the installation of cabling, these ferret rods are manufactured from 25mm (15/16") high quality yellow PVC and feature solid brass joints with a triggerlock (ferret) mechanism.

The rods can be quickly joined and released, and in addition, rotated in either direction remaining secure in the most demanding conditions.

Diameter: 25mm

Length:2m

Thread: Male and female Type A

## **Description**

Used and approved by the leading telecom utilities for the installation of cabling, these ferret rods are manufactured from 25mm (15/16") high quality yellow PVC and feature solid brass joints with a triggerlock (ferret) mechanism.

The rods can be quickly joined and released, and in addition, rotated in either direction remaining secure in the most demanding conditions.

Diameter: 25mm

Length:2m

Thread: Male and female **Type A** 