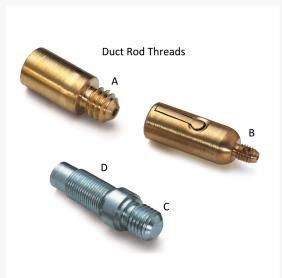

#### A note on thread connectivity

Four different threads are used to connect the most commonly used duct rods.

**Type A:** S83-1446 Duct Rod No.1 (3 metre) and S83-0711 No.2 (2 metre) Male and Female

**Type B:** S83-1505 Duct Rod No.5 Male and Female

**Type C:** S83-0776 Duct Rod No.3 Continuous Male and Female

Type D: S83-0776 Duct Rod No.3 Continuous Male only - For attachment to the bare rod

only

Ref: 126277

### A note on thread connectivity

Four different threads are used to connect the most commonly used duct rods.

Type A: S83-1446 Duct Rod No.1 (3 metre) and S83-0711 No.2 (2 metre) Male and Female

**Type B**: S83-1505 Duct Rod No.5 Male and Female

**Type C**: S83-0776 Duct Rod No.3 Continuous Male and Female

Type D: S83-0776 Duct Rod No.3 Continuous Male only - For attachment to the bare rod

only

Ref: 126277