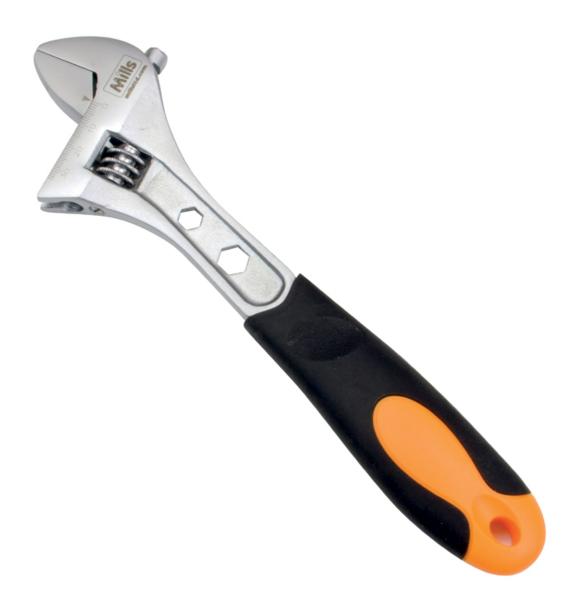

## **Short Description**

Traditional crescent shaped adjustable wrench, manufactured from chrome vanadium steel, hardened and tempered with chrome plated finish.

The jaws are offset again 22 degrees for ease of access.

In addition, the wrench benefits from a soft grip handle for added comfort.

Jaw Capacity 35mm.

Formerly H72-6382

## **Description**

Traditional crescent shaped adjustable wrench, manufactured from chrome vanadium steel, hardened and tempered with chrome plated finish.

The jaws are offset again 22 degrees for ease of access.