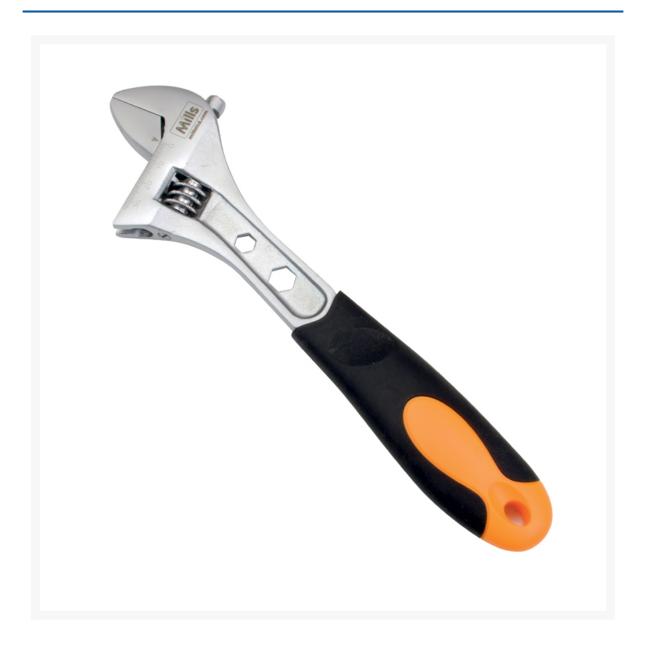

## **Product Images**

Product Code: E22-1951

## **Short Description**

Traditional crescent shaped adjustable wrench, manufactured from chrome vanadium steel, hardened and tempered with chrome plated finish.

The jaws are offset again 22 degrees for ease of access.

In addition, the wrench benefits from a soft grip handle for added comfort.

Jaw Capacity 35mm.

Formerly H72-6382